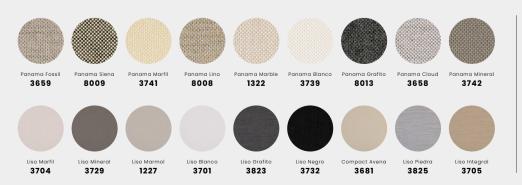

## Panama Bean Bag Carry

- Polystyrene Ball Filling
- Multi pocket construction
- Pocket for folding cover is available
- · Hidden pocket zipper
- Strap with adjuster





Handle



**Pocket** folding cover



Adjustable strap



Custom embroidery



5 Year Warranty on fabric

### DIMENSION

Widht: 53 cm Depth: 73 cm Height: 42 cm Weight: 0.9 kg



### **DESCRIPTION**

Type: Filler Material: Inner cover: Outer cover:

Pocket:

Seating Polystyrene Nylon Taffeta Solution dyed acrylic by **Agora** Fabric Pocket for folding

cover

### FABRIC AVAILABLE

## (agora)

# **CARE INSTRUCTION**





30







Air dry: do not use a clothes dryer



Iron at low temperature