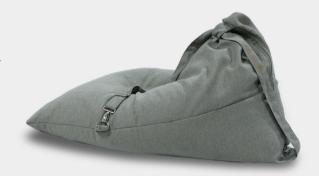

## Panama Bean Bag Carry

- Polystyrene Ball Filling
- Multi pocket construction
- Pocket for folding cover is available
- · Hidden pocket zipper
- Strap with adjuster

Handle

**Pocket** folding cover

Adjustable strap