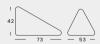

## Panama Bean Bag Carry

- Polystyrene Ball Filling
- Multi pocket construction
- Pocket for folding cover is available
- · Hidden pocket zipper
- Strap with adjuster





Handle



**Pocket** folding cover



Adjustable strap



Custom embroidery



5 Year Warranty on fabric

### DIMENSION

Widht: 53 cm Depth: 73 cm Height: 42 cm Weight: 0.9 kg



### **DESCRIPTION**

Type: Filler Material: Inner cover: Outer cover:

Pocket:

Seating Polystyrene Nylon Taffeta Solution dyed acrylic by **Agora** Fabric Pocket for folding

cover

### FABRIC AVAILABLE

## (agora)

# **CARE INSTRUCTION**





30







Air dry: do not use a clothes dryer



Iron at low temperature