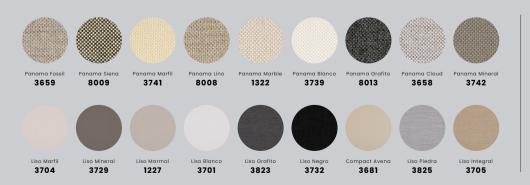

## ZEN POUF STOOL S

Enjoy this Zen pouf stool S in any room of your home. Perfect for putting a seat up or using it as a small extra Seat. Easy to store in a corner or by the bed when not in use, This pouf not only looks cute but is functional too.









Urecel Quickdry® foam



Fast drying



Easy to maintain



Mesh drainage, ventilation



5 Year Warranty on fabric

#### DIMENSION

Seat size:

60x60x44 cm



#### **DESCRIPTION**

Type:

Filler Material:

Inner cover:

Outer cover:

Seating Multiple Firmness

Urecel Quickdry® Foam with Quickdry® re-foam

Nylon Taffeta

Solution dyed acrylic

by **Agora** Fabric

### FABRIC AVAILABLE

# (agora)

## CARE INSTRUCTION





30





Do not dry-clean



Air dry: do not use a clothes dryer



Iron at low temperature

Email: hello@aerobucushion.com