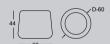

## ZEN POUF STOOL S

Enjoy this Zen pouf stool S in any room of your home. Perfect for putting a seat up or using it as a small extra Seat. Easy to store in a corner or by the bed when not in use, This pouf not only looks cute but is functional too.









Urecel Quickdry® foam



Fast drying



Easy to maintain



Mesh drainage, ventilation



5 Year Warranty on fabric

#### DIMENSION

Seat size:

60x60x44 cm



#### **DESCRIPTION**

Type:

Filler Material:

Inner cover:

Outer cover:

Seating Multiple Firmness

Urecel Quickdry® Foam with Quickdry® re-foam

Nylon Taffeta

Solution dyed acrylic

by **Agora** Fabric

### FABRIC AVAILABLE

# (agora)

## CARE INSTRUCTION





30





Do not dry-clean



Air dry: do not use a clothes dryer



Iron at low temperature

Email: hello@aerobucushion.com