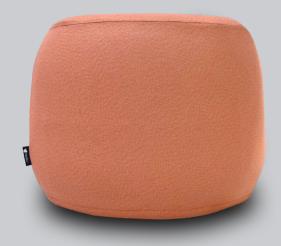

## ZEN POUF STOOL S

Enjoy this Zen pouf stool S in any room of your home. Perfect for putting a seat up or using it as a small extra Seat. Easy to store in a corner or by the bed when not in use, This pouf not only looks cute but is functional too.

#### DIMENSION

Seat size:

60x60x44 cm