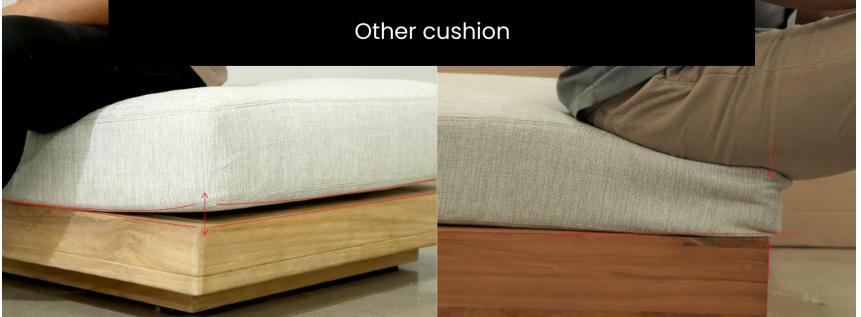

#### Aerobu cushion

Aerobu cushions are designed with fiber filling at the top, which provides better recovery after sitting down and prevents the pillows from collapsing easily under body weight. This ensures that the cushion maintains its shape and doesn't bow.

#### **Other Cushion**

Other cushions with poor construction composition are more prone to bowing and collapsing easily.