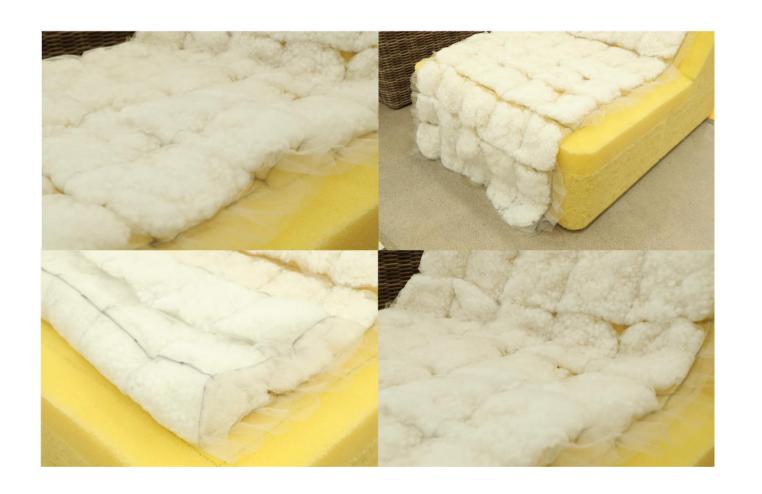

## L. Ball-fiber layer

Siliconized fiber pillow top that helps to soften and puff up the cushion, for extra comfort and better recovery

#### Aerobu cushion

Aerobu cushions are designed with fiber filling at the top, which provides better recovery after sitting down and prevents the pillows from collapsing easily under body weight. This ensures that the cushion maintains its shape and doesn't bow.