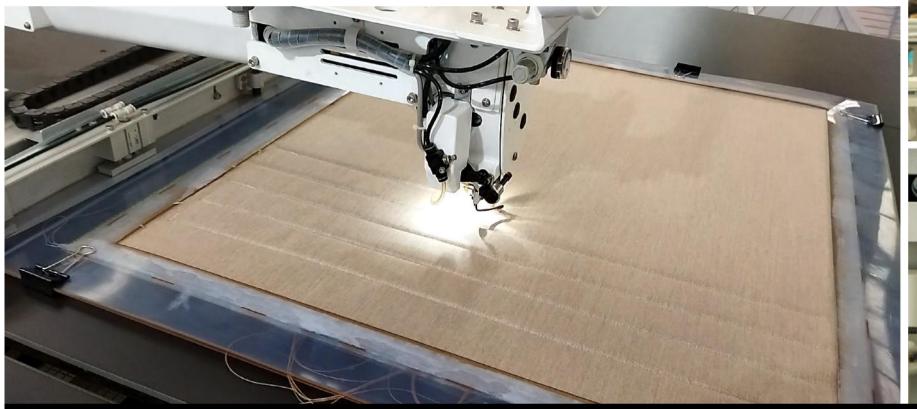

## G. Computerized stitching quilting

Our cushions feature luxurious quilting lines that create a sophisticated look on the fabric. Using a computerized system, we can customize the quilting stitching to meet the specific requests of our customers.

Computerized Stitching Quilting system