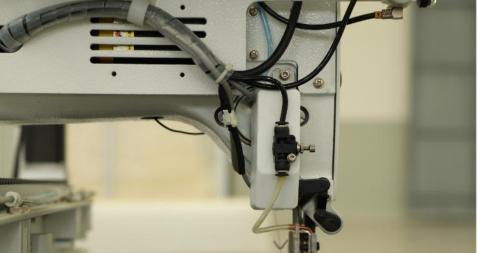

## G. Computerized stitching quilting

Our cushions feature luxurious quilting lines that create a sophisticated look on the fabric. Using a computerized system, we can customize the quilting stitching to meet the specific requests of our customers.

Computerized Stitching Quilting system