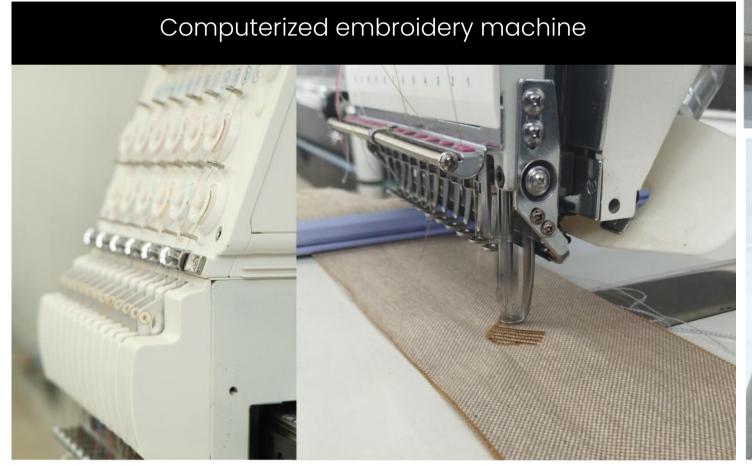

#### I. In-house embroidery

The placement of brand logos or text embroidery on our cushion products at Aerobu Custom Cushions can be fully customized according to the customer's specific requests. Our team can work with you to determine the best location and size for your embroidery to ensure it complements the overall design of your outdoor furniture.