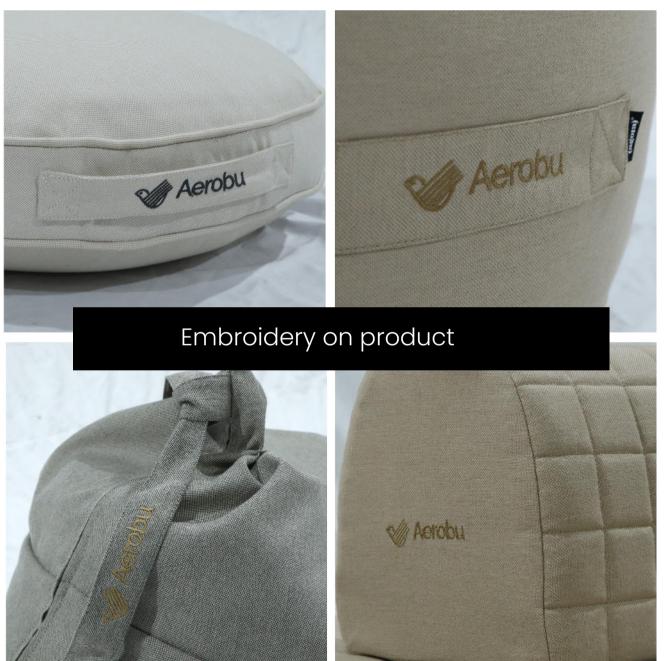

#### I. In-house embroidery

The placement of brand logos or text embroidery on our cushion products at Aerobu Custom Cushions can be fully customized according to the customer's specific requests. Our team can work with you to determine the best location and size for your embroidery to ensure it complements the overall design of your outdoor furniture.