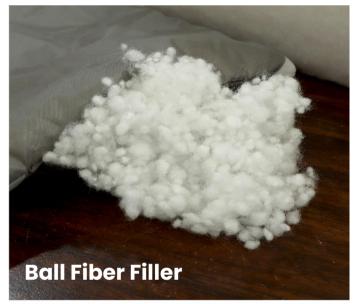

## L. Ball-fiber layer

Siliconized fiber pillow top that helps to soften and puff up the cushion, for extra comfort and better recovery