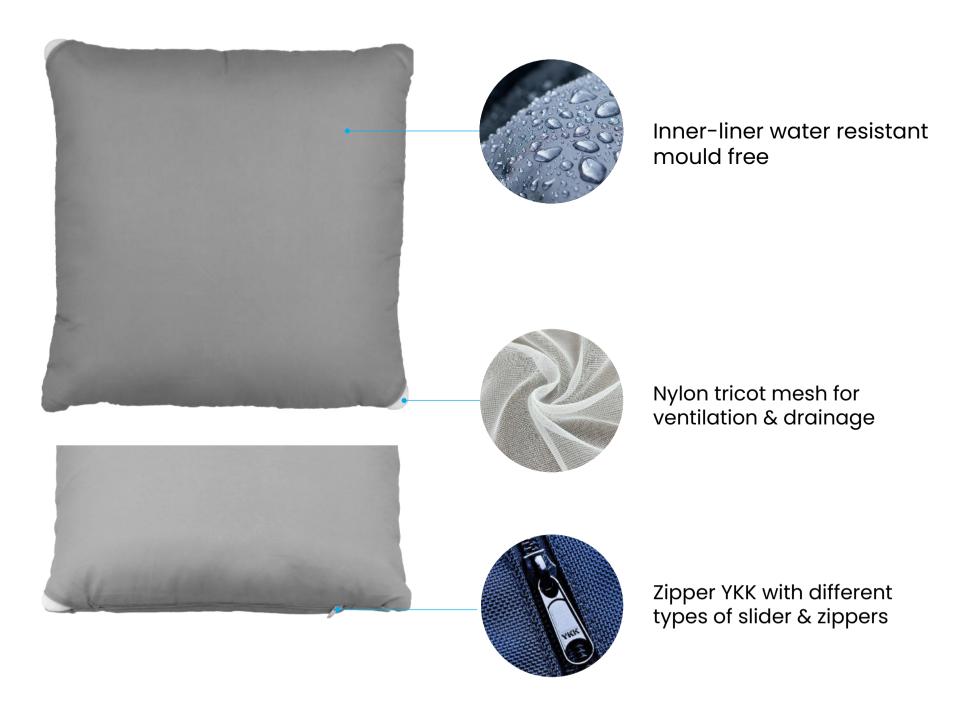

#### F. Inner Deco Cushion

### D. Zipper Construction

Aerobu sets a new standard for zipper construction with protection and curved zippers to prevent damage and improve aesthetics and longevity.