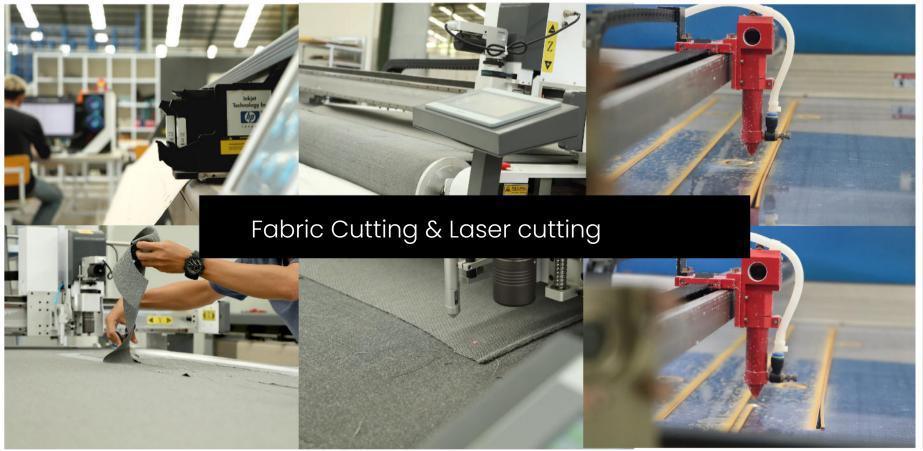

#### C. Selection of fabric

Aerobu has invested in high-tech equipment for fabric cutting, which uses a computerized system to ensure precise and accurate cuts for luxury cushion fabrics. This will help to reduce consumption and provide more accurate patterns.