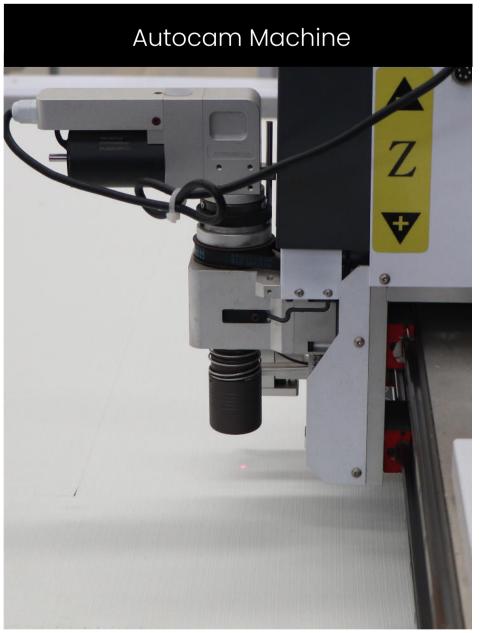

#### C. Selection of fabric

Aerobu has invested in high-tech equipment for fabric cutting, which uses a computerized system to ensure precise and accurate cuts for luxury cushion fabrics. This will help to reduce consumption and provide more accurate patterns.