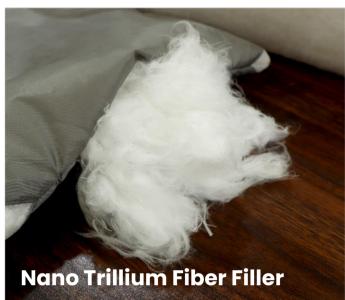

## L. Ball-fiber layer

Siliconized fiber pillow top that helps to soften and puff up the cushion, for extra comfort and better recovery