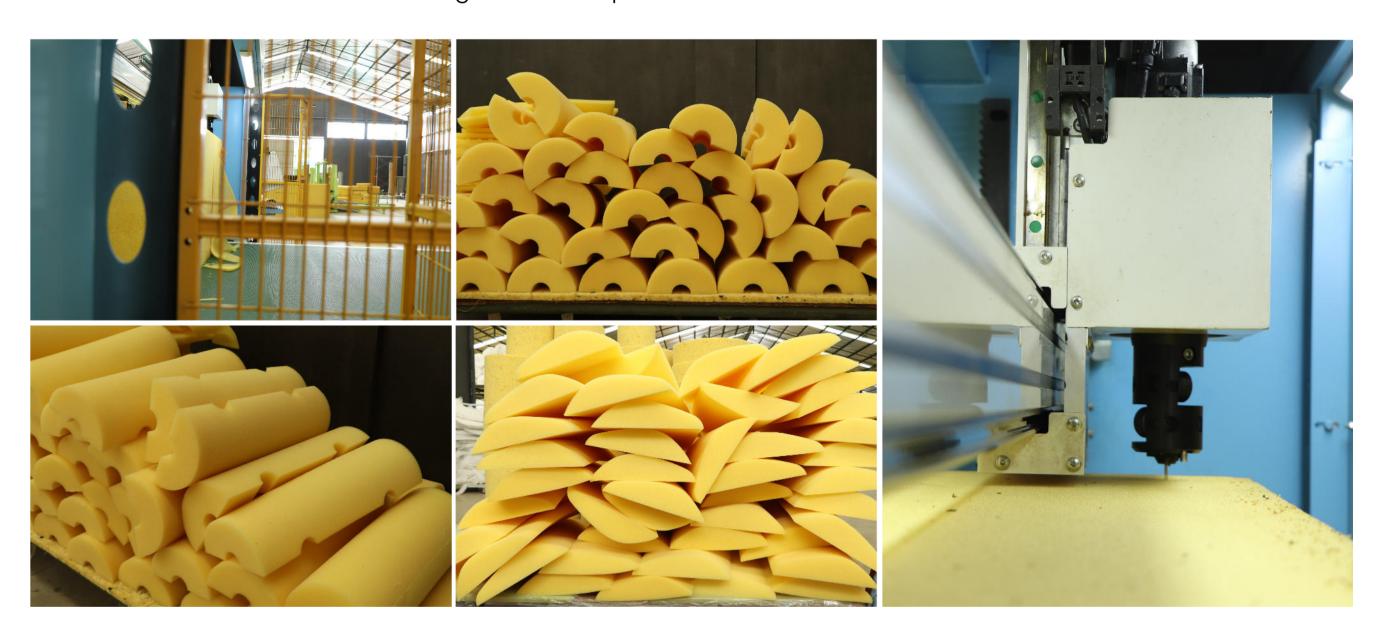

### M. Automatic cutting foam

Precision is the main thing, with a cutting machine with a computerized system, the foam that is cut will be according to size and precision.