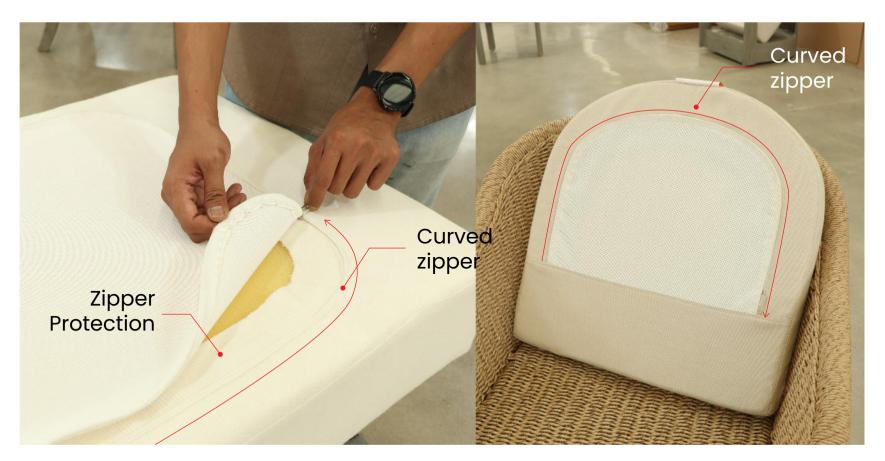

### D. Zipper Construction

Aerobu sets a new standard for zipper construction with protection and curved zippers to prevent damage and improve aesthetics and longevity.