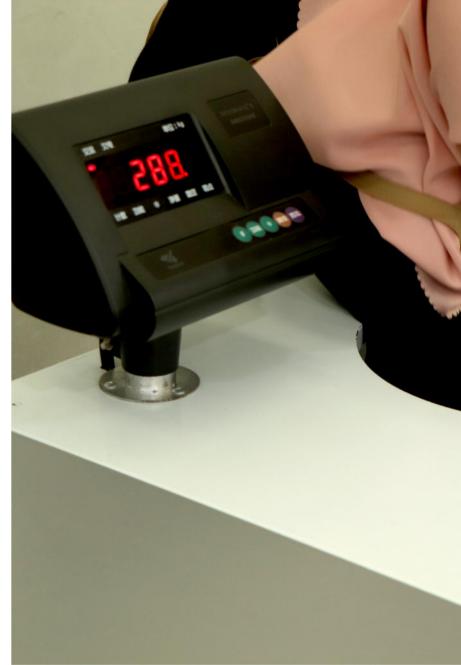

#### J. Automatic Pillow Filling

M Aerobu Custom Cushions

Consistency in cushion and pillow fill is essential for maintaining comfort over time. At Aerobu Custom Cushions, we use a pillow channeling machine that allows us to adjust the weight of filling fiber to ensure consistent texture and density across all of our products. This way, you can trust that your cushions and pillows will maintain their shape and feel the same, no matter which product you choose.