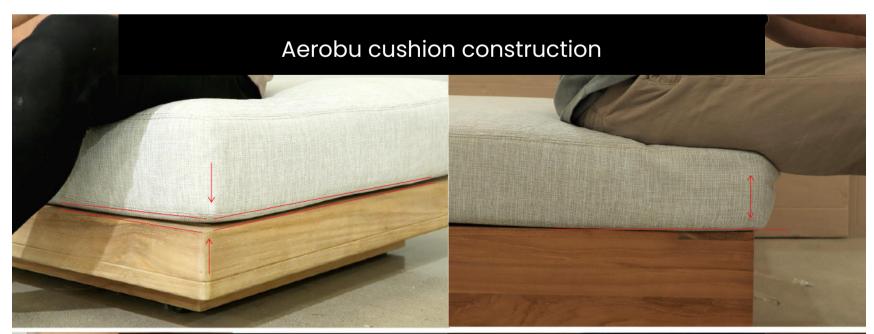

#### Aerobu cushion

Aerobu cushions are designed with fiber filling at the top, which provides better recovery after sitting down and prevents the pillows from collapsing easily under body weight. This ensures that the cushion maintains its shape and doesn't bow.

#### **Other Cushion**

Other cushions with poor construction composition are more prone to bowing and collapsing easily.