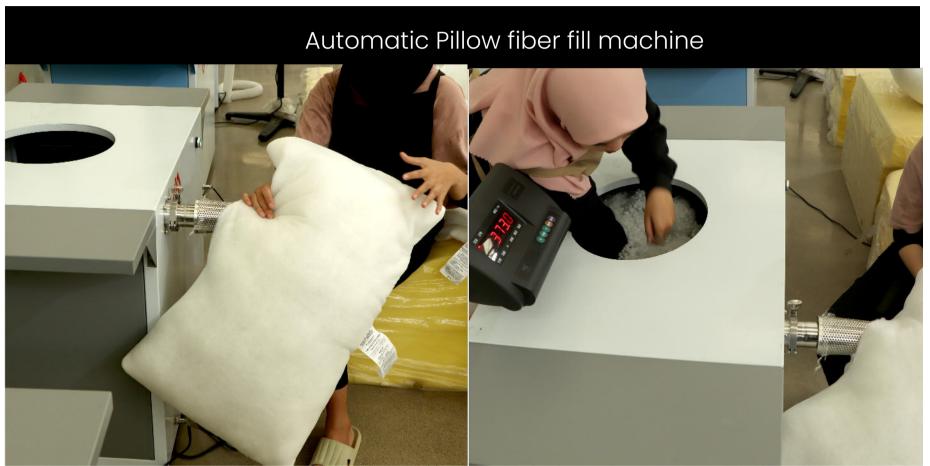

#### J. Automatic Pillow Filling

M Aerobu Custom Cushions

Consistency in cushion and pillow fill is essential for maintaining comfort over time. At Aerobu Custom Cushions, we use a pillow channeling machine that allows us to adjust the weight of filling fiber to ensure consistent texture and density across all of our products. This way, you can trust that your cushions and pillows will maintain their shape and feel the same, no matter which product you choose.