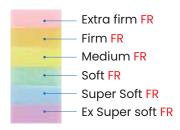

# M Aerobu Custom Cushions

| TYPE |                | LAYER & FILLER                                                                                | IMAGE                                                                                      | ADVANTAGE                                                                                                                                                                                                                                                                                                                                                                                                                        |
|------|----------------|-----------------------------------------------------------------------------------------------|--------------------------------------------------------------------------------------------|----------------------------------------------------------------------------------------------------------------------------------------------------------------------------------------------------------------------------------------------------------------------------------------------------------------------------------------------------------------------------------------------------------------------------------|
| Seat | Multi layer    | Multi layer QDF, Poly-wrap, fiber fill on top                                                 | Water proof lining Poly wrap  Pearl Fiber  QDF S. Soft  QDF Soft  QDF Firm  QDF Super Firm | The <b>Aerobu</b> multilayer construction offers the most luxurious and sophisticated seating experience for outdoor deep seating. By combining softer foam on top and firmer Urecel Quickdry foam on the bottom while ensuring quick-drying properties, the Aerobu multilayer construction will outlast any other outdoor cushions in the market.                                                                               |
|      | Single         | Single layer QDF, Poly-wrap                                                                   | Poly Wrap  QDF Foam                                                                        | The <b>Aerobu</b> Single layer Construction provides full outdoor performance from Urecel Quickdry and its durability. It is more economical than the multilayer construction. Please refer to the Aerobu guideline for choosing the right hardness for your cushions.                                                                                                                                                           |
|      | Eco            | QDF+Vertical fiber                                                                            | Poly wrap  — QDF Foam  Vertical fiber                                                      | Aerobu Eco-layer uses the new Vertical Fiber layer + Urecel QuickDry foam, which dries faster than normal foams and provides medium to long-term durability. Additionally, the Vertical Fiber layer is made of 100% recycled plastics.                                                                                                                                                                                           |
| Back | Multi layer    | Multi layer QDF, Poly-wrap, fiber fill<br>on front                                            | Poly wrap Pearl fiber  QDF Firm QDF S. Soft                                                | Aerobu combines <b>Urecel QuickDry</b> foam, Vertical fiber and fiber fill to create more sophisticated feel for the back cushions. This provides more luxurious feel and fit for the back cushions.                                                                                                                                                                                                                             |
|      | Fiber-fill     | Full Nano Trillium-feel fiber  Full Pearl fiber  Blend Trillium + Pearl fiber  Full Mix crush | Nano Trillium-feel  Pearl fiber  Trillium + Ball-type  Mix crush                           | <ul> <li>a) Trillium-feel: Nano-grade fiber fill with a waterproof lining and ventilation provides the softest and most luxurious feel for the back and deco cushions for your outdoor furniture. The Trillium feel can be mixed with Pearl fiber in the ratio of 30:70 or 50:50.</li> <li>b) Pearl fiber: Pearl-shaped polyester fiber will keep the cushion shape for longer and provide faster drying performance.</li> </ul> |
|      | Vertical Fiber | Single layer Vertical fiber + Poly-wrap                                                       | Vertical fiber                                                                             | Aerobu Eco-layer uses the new Vertical Fiber layer, which dries faster than normal foams and provides medium to long-term durability. Additionally, the Vertical Fiber layer is made of 100% recycled plastics.                                                                                                                                                                                                                  |