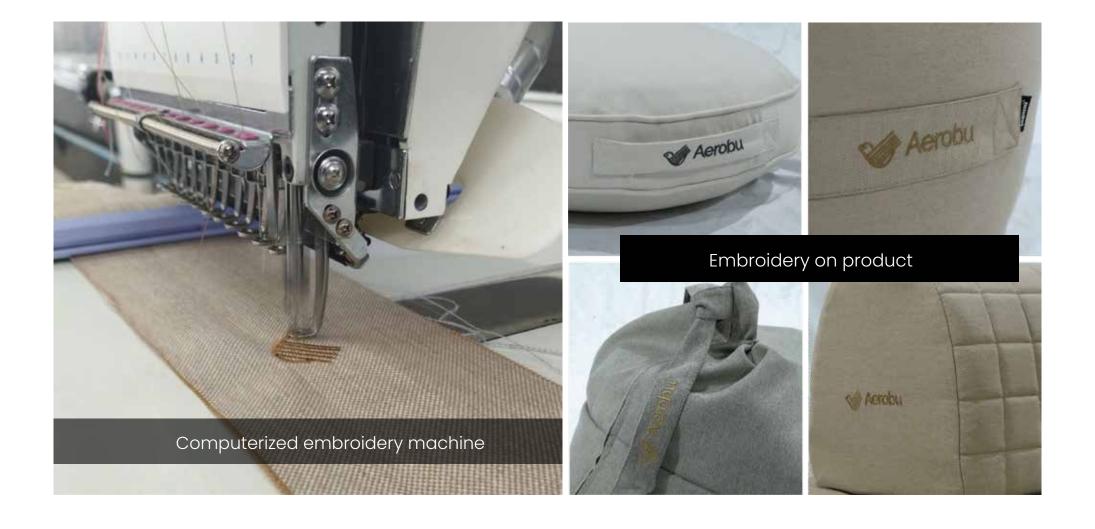

## In-house embroidery

Placement of brand logo embroidery on products, Aerobu can customize logo or text embroidery on cushion products according to customer requests.