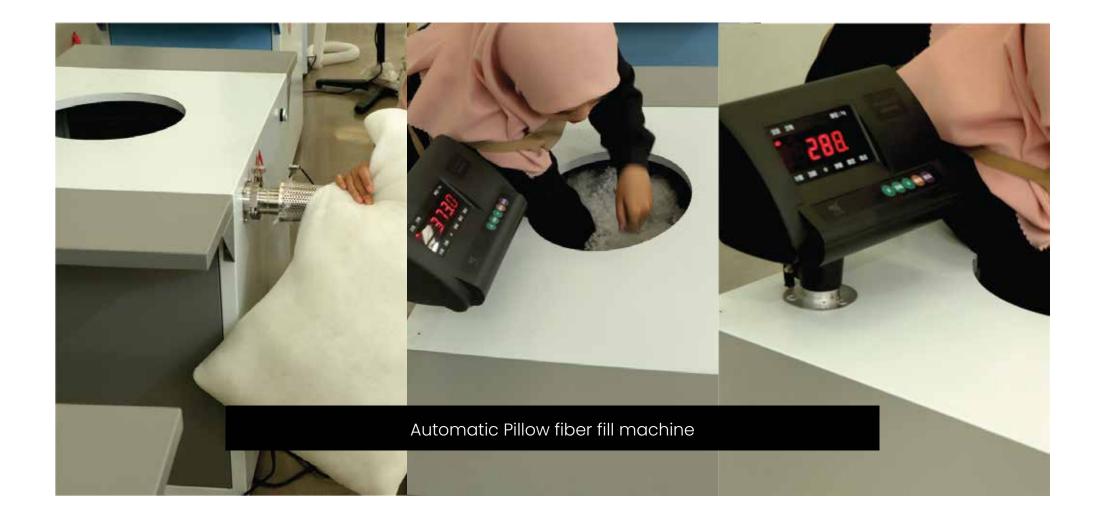

## **Automatic Pillow Felling**

Consistency in cushion or pillow filler is important for comfort, here we use a pillow channeling machine that can adjust the weight in filling fiber filler to cushion, so the taste remains consistent and doesn't change from one product to another.