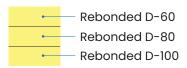

#### c) Rebonded

The best outdoor performance foam reborn. We granulate and re-foam the URECEL QDF by using heat and high pressure to produce hard and durable foam. It still maintains quick-drying properties and antimicrobial resistance just like QDF. Comes with density of 60, 80 and 100kg/cbm and it is perfect to wrap around the upholstery frames and also used for base of deep seat cushions. No wastage and good for environment.