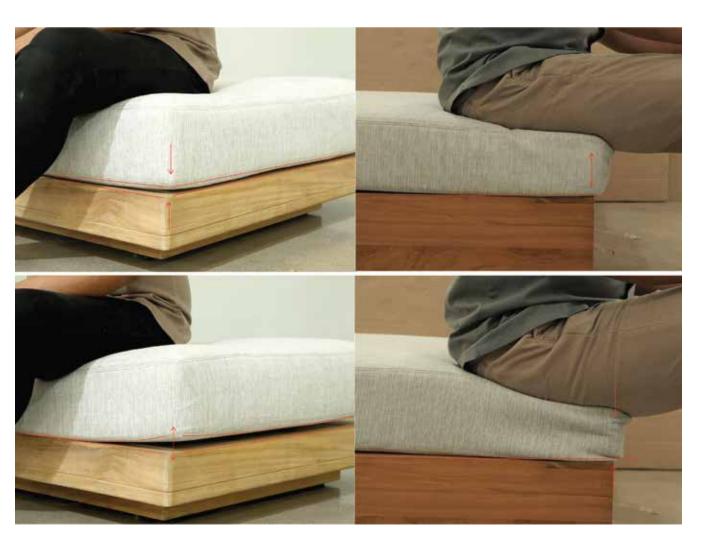

## **Advantage of Multi Layer**

#### **Aerobu cushion**

Fiber filling at the top much better recovery after sitting down, pillows don't collapse easily and are able to withstand body weight. With the correct construction it doesn't make the cushion bowing

#### **Other Cushion**

Other cushions with poor construction composition make cushion bowing and collapse easily