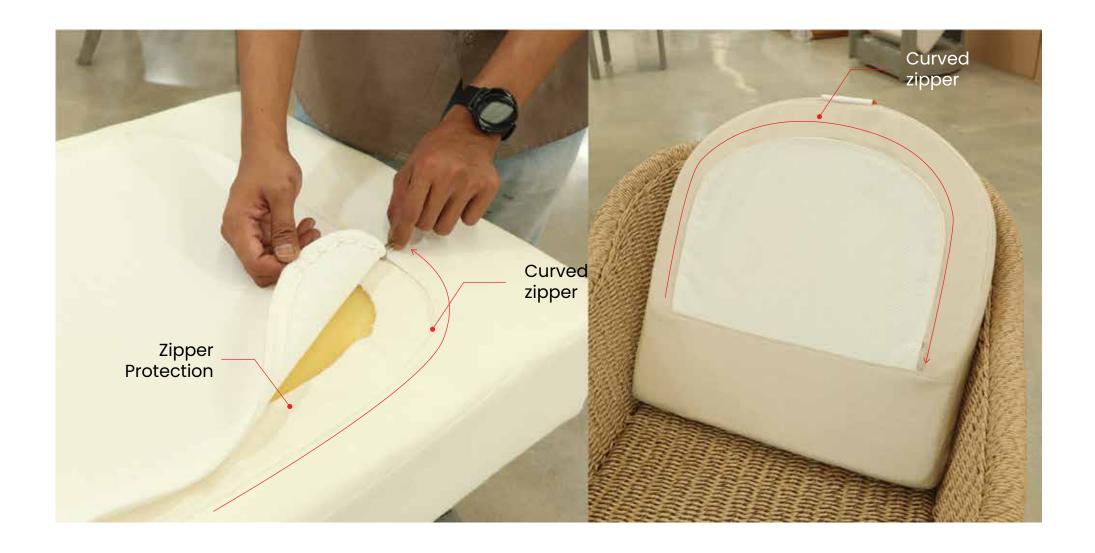

## **Zipper Construction**

Aerobu sets a new standard for zipper construction with protection and curved zippers to prevent damage and longevity