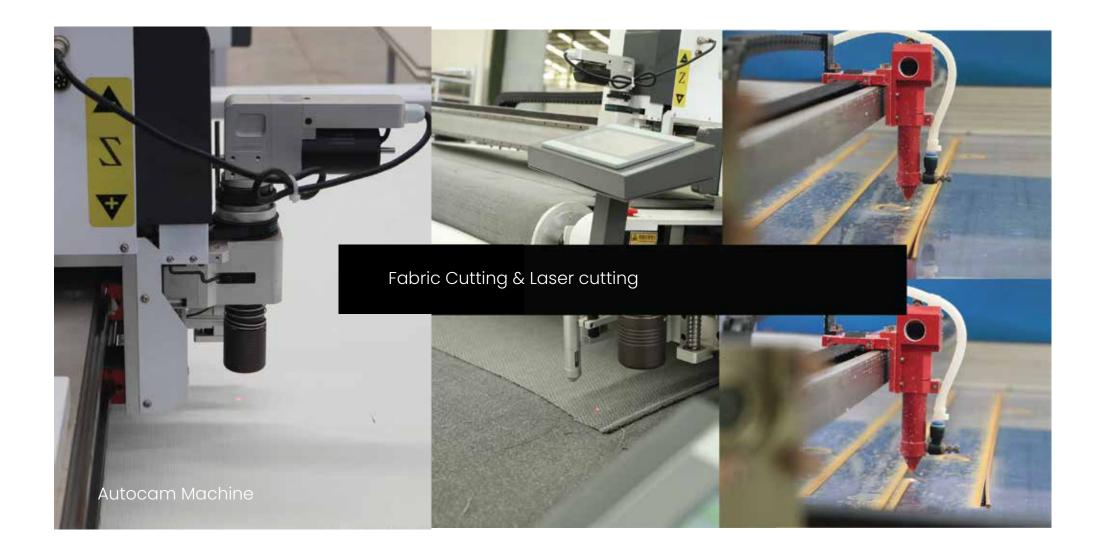

### Selection of fabric

Aerobu developed and has invested in updating high-tech equipment, used to make cut patterns for luxury cushion fabrics. Fabric cutting machine with a computerized system, we make everything precise and precision is our standard.