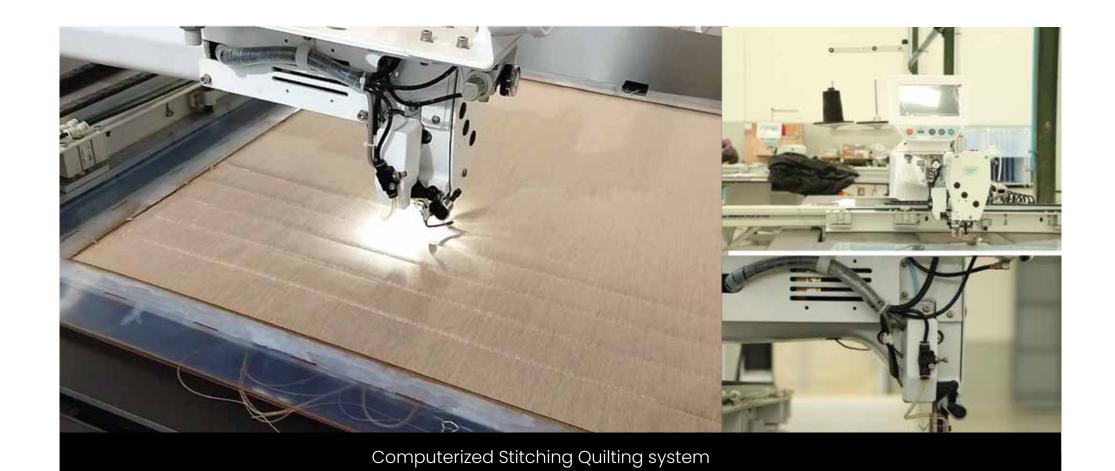

# Computerized stitching quilting

The luxury of quilting lines on the cushion furniture unite to form a luxurious line on the fabric. Our quilting stitching uses a computerized system so that we can customize according to the requests of our customers.

## **Computerized stitching quilting**