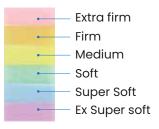

# M Aerobu Custom Cushions

| TYPE |                | LAYER & FILLER                                                                                | IMAGE                                                                                      | ADVANTAGE                                                                                                                                                                                                                                                                                                                                                                                                                        |
|------|----------------|-----------------------------------------------------------------------------------------------|--------------------------------------------------------------------------------------------|----------------------------------------------------------------------------------------------------------------------------------------------------------------------------------------------------------------------------------------------------------------------------------------------------------------------------------------------------------------------------------------------------------------------------------|
| Seat | Multi layer    | Multi layer QDF, Poly-wrap, fiber fill on top                                                 | Water proof lining Poly wrap  Pearl Fiber  QDF S. Soft  QDF Soft  QDF Firm  QDF Super Firm | The <b>Aerobu</b> multilayer construction offers the most luxurious and sophisticated seating experience for outdoor deep seating. By combining softer foam on top and firmer Urecel Quickdry foam on the bottom while ensuring quick-drying properties, the Aerobu multilayer construction will outlast any other outdoor cushions in the market.                                                                               |
|      | Single         | Single layer QDF, Poly-wrap                                                                   | Poly Wrap  QDF Foam                                                                        | The <b>Aerobu</b> Single layer Construction provides full outdoor performance from Urecel Quickdry and its durability. It is more economical than the multilayer construction. Please refer to the Aerobu guideline for choosing the right hardness for your cushions.                                                                                                                                                           |
|      | Eco            | QDF+Vertical fiber                                                                            | Poly wrap  — QDF Foam  Vertical fiber                                                      | Aerobu Eco-layer uses the new Vertical Fiber layer + Urecel QuickDry foam, which dries faster than normal foams and provides medium to long-term durability. Additionally, the Vertical Fiber layer is made of 100% recycled plastics.                                                                                                                                                                                           |
| Back | Multi layer    | Multi layer QDF, Poly-wrap, fiber fill<br>on front                                            | Poly wrap Pearl fiber  QDF Firm QDF S. Soft                                                | Aerobu combines <b>Urecel QuickDry</b> foam, Vertical fiber and fiber fill to create more sophisticated feel for the back cushions. This provides more luxurious feel and fit for the back cushions.                                                                                                                                                                                                                             |
|      | Fiber-fill     | Full Nano Trillium-feel fiber  Full Pearl fiber  Blend Trillium + Pearl fiber  Full Mix crush | Nano Trillium-feel  Pearl fiber  Trillium + Ball-type  Mix crush                           | <ul> <li>a) Trillium-feel: Nano-grade fiber fill with a waterproof lining and ventilation provides the softest and most luxurious feel for the back and deco cushions for your outdoor furniture. The Trillium feel can be mixed with Pearl fiber in the ratio of 30:70 or 50:50.</li> <li>b) Pearl fiber: Pearl-shaped polyester fiber will keep the cushion shape for longer and provide faster drying performance.</li> </ul> |
|      | Vertical Fiber | Single layer Vertical fiber + Poly-wrap                                                       | Vertical fiber                                                                             | Aerobu Eco-layer uses the new Vertical Fiber layer, which dries faster than normal foams and provides medium to long-term durability. Additionally, the Vertical Fiber layer is made of 100% recycled plastics.                                                                                                                                                                                                                  |