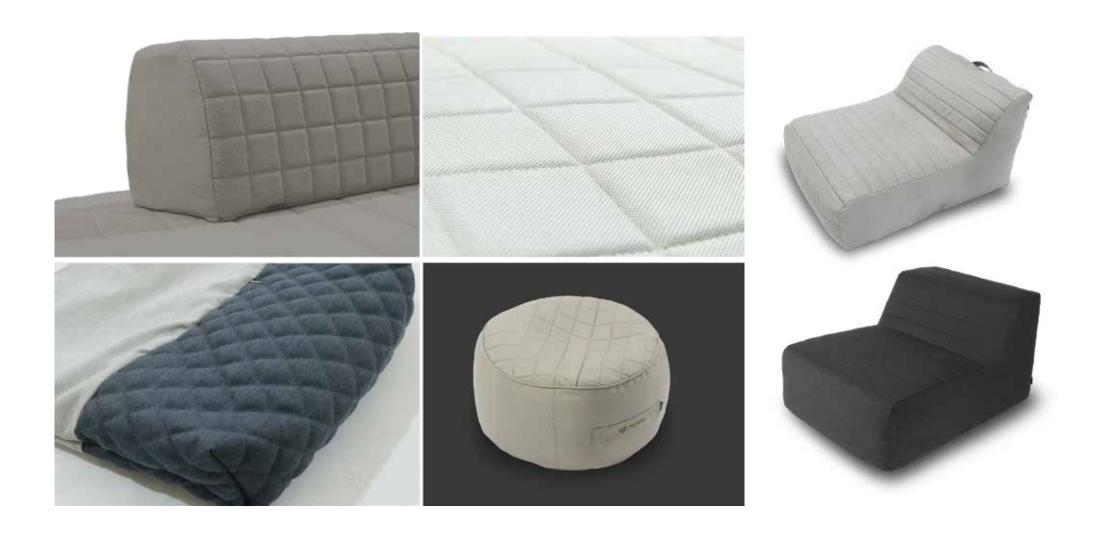

# Computerized stitching quilting

The luxury of quilting lines on the cushion furniture unite to form a luxurious line on the fabric. Our quilting stitching uses a computerized system so that we can customize according to the requests of our customers.

## **Computerized stitching quilting**