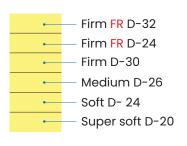

# M Aerobu Custom Cushions

| TYPE |                | LAYER & FILLER                                                                                | IMAGE                                                                                      | ADVANTAGE                                                                                                                                                                                                                                                                                                                                                                                                                        |
|------|----------------|-----------------------------------------------------------------------------------------------|--------------------------------------------------------------------------------------------|----------------------------------------------------------------------------------------------------------------------------------------------------------------------------------------------------------------------------------------------------------------------------------------------------------------------------------------------------------------------------------------------------------------------------------|
| Seat | Multi layer    | Multi layer QDF, Poly-wrap, fiber fill on top                                                 | Water proof lining Poly wrap  Pearl Fiber  QDF S. Soft  QDF Soft  QDF Firm  QDF Super Firm | The <b>Aerobu</b> multilayer construction offers the most luxurious and sophisticated seating experience for outdoor deep seating. By combining softer foam on top and firmer Urecel Quickdry foam on the bottom while ensuring quick-drying properties, the Aerobu multilayer construction will outlast any other outdoor cushions in the market.                                                                               |
|      | Single         | Single layer QDF, Poly-wrap                                                                   | Poly Wrap  QDF Foam                                                                        | The <b>Aerobu</b> Single layer Construction provides full outdoor performance from Urecel Quickdry and its durability. It is more economical than the multilayer construction. Please refer to the Aerobu guideline for choosing the right hardness for your cushions.                                                                                                                                                           |
|      | Eco            | QDF+Vertical fiber                                                                            | Poly wrap  — QDF Foam  Vertical fiber                                                      | Aerobu Eco-layer uses the new Vertical Fiber layer + Urecel QuickDry foam, which dries faster than normal foams and provides medium to long-term durability. Additionally, the Vertical Fiber layer is made of 100% recycled plastics.                                                                                                                                                                                           |
| Back | Multi layer    | Multi layer QDF, Poly-wrap, fiber fill<br>on front                                            | Poly wrap Pearl fiber  QDF Firm QDF S. Soft                                                | Aerobu combines <b>Urecel QuickDry</b> foam, Vertical fiber and fiber fill to create more sophisticated feel for the back cushions. This provides more luxurious feel and fit for the back cushions.                                                                                                                                                                                                                             |
|      | Fiber-fill     | Full Nano Trillium-feel fiber  Full Pearl fiber  Blend Trillium + Pearl fiber  Full Mix crush | Nano Trillium-feel  Pearl fiber  Trillium + Ball-type  Mix crush                           | <ul> <li>a) Trillium-feel: Nano-grade fiber fill with a waterproof lining and ventilation provides the softest and most luxurious feel for the back and deco cushions for your outdoor furniture. The Trillium feel can be mixed with Pearl fiber in the ratio of 30:70 or 50:50.</li> <li>b) Pearl fiber: Pearl-shaped polyester fiber will keep the cushion shape for longer and provide faster drying performance.</li> </ul> |
|      | Vertical Fiber | Single layer Vertical fiber + Poly-wrap                                                       | Vertical fiber                                                                             | Aerobu Eco-layer uses the new Vertical Fiber layer, which dries faster than normal foams and provides medium to long-term durability. Additionally, the Vertical Fiber layer is made of 100% recycled plastics.                                                                                                                                                                                                                  |