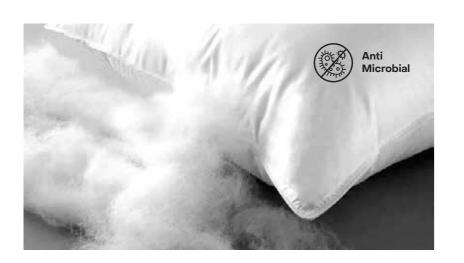

### Aerobu deco cushion

Aerobu® deco cushion is technologically advanced and versatile pillow. It utilizes a filler material called Nano Trillium fiber, which is a nano polyester fill designed to replicate the characteristics of natural synthetic down. This means that the pillow aims to provide similar comfort and softness as down feathers, making it a cozy option for users.

One of the key features of Nano Trillium fiber is its anti-microbial and fungus protection properties. This means that the material is designed to resist the growth of bacteria and fungi, which is especially beneficial for outdoor use where cushions may be exposed to various environmental conditions. The anti-microbial protection also makes it a suitable option for indoor use, where it can help maintain a hygienic environment.