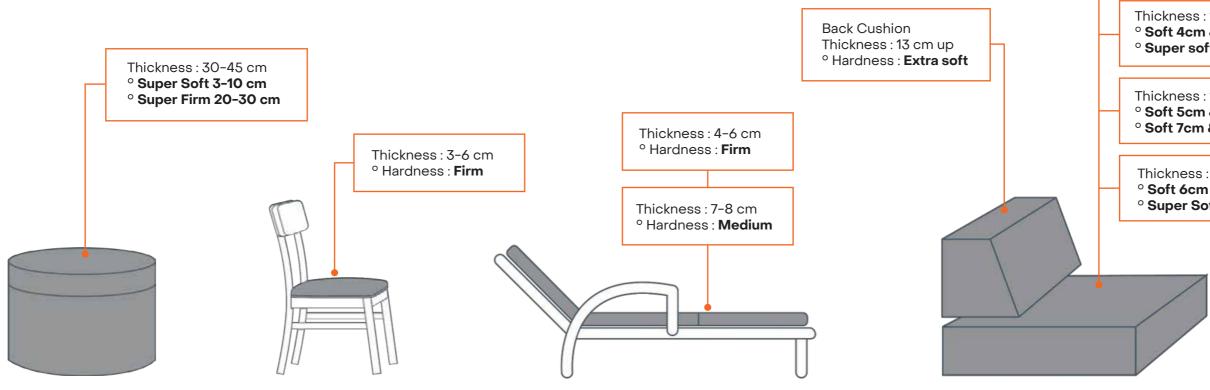

### **Multiple Firmness customization**

Best Performance outdoor foam by :

Thickness : 10 cm ° Soft 3cm & Medium 7cm ° Super soft 4cm & Firm 6cm

Thickness : 12 cm ° Soft 4cm & Medium 8cm <sup>o</sup> Super soft 5cm & Firm 7cm

Thickness : 15 cm ° Soft 5cm & Medium 10cm

° Soft 7cm & Firm 8cm

Thickness: 18 cm ° Soft 6cm & Medium 12cm ° Super Soft 8cm & Firm 10cm

Day Bed, Lounge /Sofa