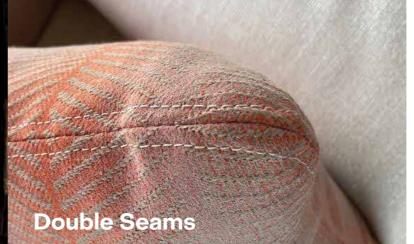

cushion

Aerobu® deco cushion is technologically advanced and versatile pillow. It utilizes a filler material called Nano Trillium fiber, which is a nano polyester fill designed to replicate the characteristics of natural synthetic down. This means that the pillow aims to provide similar comfort and softness as down feathers, making it a cozy option for users.

One of the key features of Nano Trillium fiber is its anti-microbial and fungus protection properties. This means that the material is designed to resist the growth of bacteria and fungi, which is especially beneficial for outdoor use where cushions may be exposed to various environmental conditions. The anti-microbial protection also makes it a suitable option for indoor use, where it can help maintain a hygienic environment.







### Size Availbale : 35x35 cm | 40x40 cm | 45x45 cm Sense of comfort : \$)(< \* Soft Hard



### **EASY MAINTENANCE**





Spray on a cleaning solution of water and mild soap.



Outdoor Cushion





brush to clean.



Rinse thoroughly until all soap residue is removed.



Marine Cushion



Upholstery Cushion