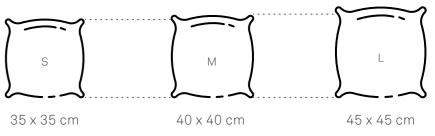

### Size Availbale : 35x35 cm | 40x40 cm | 45x45 cm Sense of comfort : \$)(< \* Soft Hard